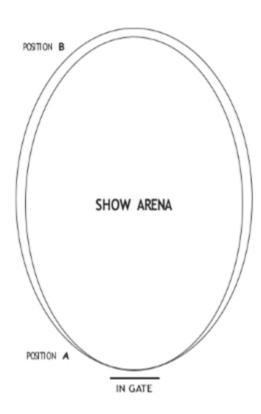

|                |               | Comments       |               |        |                    |

## SUBCHAPTER AL-4 BEST MOVEMENT

AL114 Best Movement Class Specifications

## (remove below diagram)



(replace with below diagram)