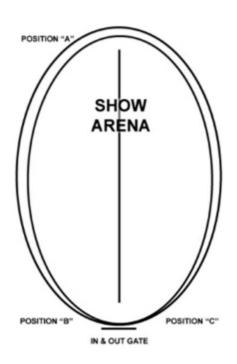

|                |               | Comments       |               |        |                    |

## SUBCHAPTER AL-4 BEST MOVEMENT

AL114 Best Movement Class Specifications

## (remove below diagram)



(replace with below diagram)