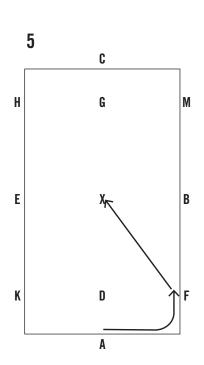

Arena: 40 Meter x 80 Meter

|     |                                                                                |                                                              | TEST                                                                                                                                                      | DIRECTIVES                                                                                                            | REMARKS | MARKS |
|-----|--------------------------------------------------------------------------------|--------------------------------------------------------------|-----------------------------------------------------------------------------------------------------------------------------------------------------------|-----------------------------------------------------------------------------------------------------------------------|---------|-------|
| 1.  | A-X                                                                            | Enter working                                                | g trot                                                                                                                                                    | Straightness on center line, quality of trot regularity                                                               |         | ,     |
| 2.  | X-M-C                                                                          | Working trot                                                 |                                                                                                                                                           | Balance in turn, bending, regularity                                                                                  |         | ,     |
| 3.  | C-H-E-K-A                                                                      | Continue wor                                                 | king trot                                                                                                                                                 | Bending in turns, straightness, contact, rhythm, acceptance of bit                                                    |         |       |
| 4.  | А                                                                              | Circle left 40                                               | meters                                                                                                                                                    | Bending, rhythm, accuracy of figure                                                                                   |         |       |
| 5.  | A-F<br>F-X                                                                     | Working trot<br>Develop working walk                         |                                                                                                                                                           | Balance in turn, bending, regularity, balance of transition                                                           |         |       |
| 6.  | X-H<br>H-C                                                                     | Working walk<br>Develop working trot                         |                                                                                                                                                           | Lengthening of frame<br>(relaxation), balance in<br>transition, relaxtion of transition,<br>regularity of trot        |         |       |
| 7.  | С                                                                              | Circle right 40 meters                                       |                                                                                                                                                           | Bending, rhythm, accuracy of figure                                                                                   |         |       |
| 8.  | C-M-B-F-A                                                                      | Continue working trot                                        |                                                                                                                                                           | Bending in turns, straightness, contact, rhythm, acceptance of bit                                                    |         | ,     |
| 9.  | A-K<br>K-B<br>B-M-C                                                            | Develop working walk<br>Working walk<br>Develop working trot |                                                                                                                                                           | Bending in turns, balance in transitions, relaxation                                                                  |         | ,     |
| 10. | C-X                                                                            | 40 meter half circle left                                    |                                                                                                                                                           | Bending, rhythm, accuracy of figure                                                                                   |         | ,     |
| 11. | X-A                                                                            | 40 meter half circle right                                   |                                                                                                                                                           | Bending, rhythm, accuracy of figure                                                                                   |         | ,     |
| 12. | A-K-X<br>X-G<br>G                                                              | Working trot<br>Working walk<br>Halt, salute                 |                                                                                                                                                           | Balance in turn, bending,<br>regularity, balance of<br>transitions, straightness on<br>centerline, immobility of halt |         | 1     |
| 13. | Use of aids, handling of re ATHLETE figures. The mark must ref of transitions. |                                                              | reins and whip, position on the box, ac<br>reflect the consistent level of accuracy                                                                       | curacy of<br>and quality                                                                                              | ,       |       |
| 14. | GENERAL IMPRESSION/ harmonizing with of harne                                  |                                                              | nlete and grooms, correctness, cleanlin<br>ness and carriage. Fitness,matching an<br>cture of the complete turnout. Clearanc<br>een Horse(s) and Athlete. | nd condition                                                                                                          | ,       |       |
|     |                                                                                |                                                              |                                                                                                                                                           | Signature JURY                                                                                                        |         |       |