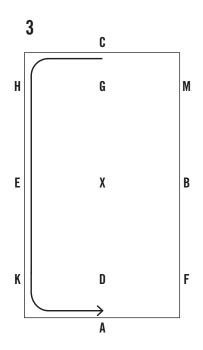

Arena: 40 Meter x 80 Meter

|     |                                                                                |                                                              | TEST                                                                                                                                                      | DIRECTIVES                                                                                                            | REMARKS | MARKS |
|-----|--------------------------------------------------------------------------------|--------------------------------------------------------------|-----------------------------------------------------------------------------------------------------------------------------------------------------------|-----------------------------------------------------------------------------------------------------------------------|---------|-------|
| 1.  | A-X                                                                            | Enter working                                                | g trot                                                                                                                                                    | Straightness on center line, quality of trot regularity                                                               |         | ,     |
| 2.  | X-M-C                                                                          | Working trot                                                 |                                                                                                                                                           | Balance in turn, bending, regularity                                                                                  |         | ,     |
| 3.  | C-H-E-K-A                                                                      | Continue wor                                                 | king trot                                                                                                                                                 | Bending in turns, straightness, contact, rhythm, acceptance of bit                                                    |         |       |
| 4.  | А                                                                              | Circle left 40                                               | meters                                                                                                                                                    | Bending, rhythm, accuracy of figure                                                                                   |         |       |
| 5.  | A-F<br>F-X                                                                     | Working trot<br>Develop working walk                         |                                                                                                                                                           | Balance in turn, bending, regularity, balance of transition                                                           |         |       |
| 6.  | X-H<br>H-C                                                                     | Working walk<br>Develop working trot                         |                                                                                                                                                           | Lengthening of frame<br>(relaxation), balance in<br>transition, relaxtion of transition,<br>regularity of trot        |         |       |
| 7.  | С                                                                              | Circle right 40 meters                                       |                                                                                                                                                           | Bending, rhythm, accuracy of figure                                                                                   |         |       |
| 8.  | C-M-B-F-A                                                                      | Continue working trot                                        |                                                                                                                                                           | Bending in turns, straightness, contact, rhythm, acceptance of bit                                                    |         | ,     |
| 9.  | A-K<br>K-B<br>B-M-C                                                            | Develop working walk<br>Working walk<br>Develop working trot |                                                                                                                                                           | Bending in turns, balance in transitions, relaxation                                                                  |         | ,     |
| 10. | C-X                                                                            | 40 meter half circle left                                    |                                                                                                                                                           | Bending, rhythm, accuracy of figure                                                                                   |         | ,     |
| 11. | X-A                                                                            | 40 meter half circle right                                   |                                                                                                                                                           | Bending, rhythm, accuracy of figure                                                                                   |         | ,     |
| 12. | A-K-X<br>X-G<br>G                                                              | Working trot<br>Working walk<br>Halt, salute                 |                                                                                                                                                           | Balance in turn, bending,<br>regularity, balance of<br>transitions, straightness on<br>centerline, immobility of halt |         | 1     |
| 13. | Use of aids, handling of re ATHLETE figures. The mark must ref of transitions. |                                                              | reins and whip, position on the box, ac<br>reflect the consistent level of accuracy                                                                       | curacy of<br>and quality                                                                                              | ,       |       |
| 14. | GENERAL IMPRESSION/ harmonizing with of harne                                  |                                                              | nlete and grooms, correctness, cleanlin<br>ness and carriage. Fitness,matching an<br>cture of the complete turnout. Clearanc<br>een Horse(s) and Athlete. | nd condition                                                                                                          | ,       |       |
|     |                                                                                |                                                              |                                                                                                                                                           | Signature JURY                                                                                                        |         |       |