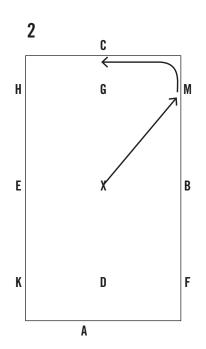

Arena: 40 Meter x 80 Meter

|     |                                                                                |                                                              | TEST                                                                                                                                                      | DIRECTIVES                                                                                                            | REMARKS | MARKS |
|-----|--------------------------------------------------------------------------------|--------------------------------------------------------------|-----------------------------------------------------------------------------------------------------------------------------------------------------------|-----------------------------------------------------------------------------------------------------------------------|---------|-------|
| 1.  | A-X                                                                            | Enter working                                                | g trot                                                                                                                                                    | Straightness on center line, quality of trot regularity                                                               |         | ,     |
| 2.  | X-M-C                                                                          | Working trot                                                 |                                                                                                                                                           | Balance in turn, bending, regularity                                                                                  |         | ,     |
| 3.  | C-H-E-K-A                                                                      | Continue wor                                                 | king trot                                                                                                                                                 | Bending in turns, straightness, contact, rhythm, acceptance of bit                                                    |         |       |
| 4.  | А                                                                              | Circle left 40                                               | meters                                                                                                                                                    | Bending, rhythm, accuracy of figure                                                                                   |         |       |
| 5.  | A-F<br>F-X                                                                     | Working trot<br>Develop working walk                         |                                                                                                                                                           | Balance in turn, bending, regularity, balance of transition                                                           |         |       |
| 6.  | X-H<br>H-C                                                                     | Working walk<br>Develop working trot                         |                                                                                                                                                           | Lengthening of frame<br>(relaxation), balance in<br>transition, relaxtion of transition,<br>regularity of trot        |         |       |
| 7.  | С                                                                              | Circle right 40 meters                                       |                                                                                                                                                           | Bending, rhythm, accuracy of figure                                                                                   |         |       |
| 8.  | C-M-B-F-A                                                                      | Continue working trot                                        |                                                                                                                                                           | Bending in turns, straightness, contact, rhythm, acceptance of bit                                                    |         | ,     |
| 9.  | A-K<br>K-B<br>B-M-C                                                            | Develop working walk<br>Working walk<br>Develop working trot |                                                                                                                                                           | Bending in turns, balance in transitions, relaxation                                                                  |         | ,     |
| 10. | C-X                                                                            | 40 meter half circle left                                    |                                                                                                                                                           | Bending, rhythm, accuracy of figure                                                                                   |         | ,     |
| 11. | X-A                                                                            | 40 meter half circle right                                   |                                                                                                                                                           | Bending, rhythm, accuracy of figure                                                                                   |         | ,     |
| 12. | A-K-X<br>X-G<br>G                                                              | Working trot<br>Working walk<br>Halt, salute                 |                                                                                                                                                           | Balance in turn, bending,<br>regularity, balance of<br>transitions, straightness on<br>centerline, immobility of halt |         | 1     |
| 13. | Use of aids, handling of re ATHLETE figures. The mark must ref of transitions. |                                                              | reins and whip, position on the box, ac<br>reflect the consistent level of accuracy                                                                       | curacy of<br>and quality                                                                                              | ,       |       |
| 14. | GENERAL IMPRESSION/ harmonizing with of harne                                  |                                                              | nlete and grooms, correctness, cleanlin<br>ness and carriage. Fitness,matching an<br>cture of the complete turnout. Clearanc<br>een Horse(s) and Athlete. | nd condition                                                                                                          | ,       |       |
|     |                                                                                |                                                              |                                                                                                                                                           | Signature JURY                                                                                                        |         |       |