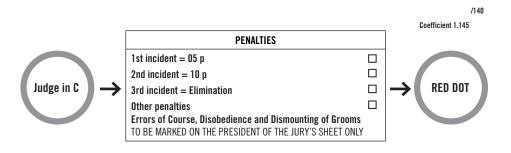

10 excellent 9 very good

8 good 7 fairly good

6 satisfactory5 sufficient4 insufficient

4 insufficient 3 fairly bad 2 bad 1 very bad

0 not executed

All the Judges marks will be added together, multiplied by 1.145, divided by the number of Judges and deducted from 160, which will give a penalty score to which are added any incident penalties awarded by the President of the Jury.