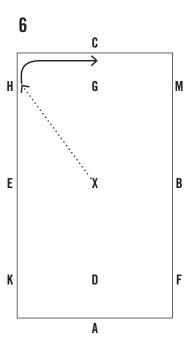

Arena: 40 Meter x 80 Meter

|     |                                                                                |                                                              | TEST                                                                                                                                                      | DIRECTIVES                                                                                                            | REMARKS | MARKS |
|-----|--------------------------------------------------------------------------------|--------------------------------------------------------------|-----------------------------------------------------------------------------------------------------------------------------------------------------------|-----------------------------------------------------------------------------------------------------------------------|---------|-------|
| 1.  | A-X                                                                            | Enter working                                                | g trot                                                                                                                                                    | Straightness on center line, quality of trot regularity                                                               |         | ,     |
| 2.  | X-M-C                                                                          | Working trot                                                 |                                                                                                                                                           | Balance in turn, bending, regularity                                                                                  |         | ,     |
| 3.  | C-H-E-K-A                                                                      | Continue wor                                                 | king trot                                                                                                                                                 | Bending in turns, straightness, contact, rhythm, acceptance of bit                                                    |         |       |
| 4.  | А                                                                              | Circle left 40                                               | meters                                                                                                                                                    | Bending, rhythm, accuracy of figure                                                                                   |         |       |
| 5.  | A-F<br>F-X                                                                     | Working trot<br>Develop working walk                         |                                                                                                                                                           | Balance in turn, bending, regularity, balance of transition                                                           |         |       |
| 6.  | X-H<br>H-C                                                                     | Working walk<br>Develop working trot                         |                                                                                                                                                           | Lengthening of frame<br>(relaxation), balance in<br>transition, relaxtion of transition,<br>regularity of trot        |         |       |
| 7.  | С                                                                              | Circle right 40 meters                                       |                                                                                                                                                           | Bending, rhythm, accuracy of figure                                                                                   |         |       |
| 8.  | C-M-B-F-A                                                                      | Continue working trot                                        |                                                                                                                                                           | Bending in turns, straightness, contact, rhythm, acceptance of bit                                                    |         | ,     |
| 9.  | A-K<br>K-B<br>B-M-C                                                            | Develop working walk<br>Working walk<br>Develop working trot |                                                                                                                                                           | Bending in turns, balance in transitions, relaxation                                                                  |         | ,     |
| 10. | C-X                                                                            | 40 meter half circle left                                    |                                                                                                                                                           | Bending, rhythm, accuracy of figure                                                                                   |         | ,     |
| 11. | X-A                                                                            | 40 meter half circle right                                   |                                                                                                                                                           | Bending, rhythm, accuracy of figure                                                                                   |         | ,     |
| 12. | A-K-X<br>X-G<br>G                                                              | Working trot<br>Working walk<br>Halt, salute                 |                                                                                                                                                           | Balance in turn, bending,<br>regularity, balance of<br>transitions, straightness on<br>centerline, immobility of halt |         | 1     |
| 13. | Use of aids, handling of re ATHLETE figures. The mark must ref of transitions. |                                                              | reins and whip, position on the box, ac<br>reflect the consistent level of accuracy                                                                       | curacy of<br>and quality                                                                                              | ,       |       |
| 14. | GENERAL IMPRESSION/ harmonizing with of harne                                  |                                                              | nlete and grooms, correctness, cleanlin<br>ness and carriage. Fitness,matching an<br>cture of the complete turnout. Clearanc<br>een Horse(s) and Athlete. | nd condition                                                                                                          | ,       |       |
|     |                                                                                |                                                              |                                                                                                                                                           | Signature JURY                                                                                                        |         |       |