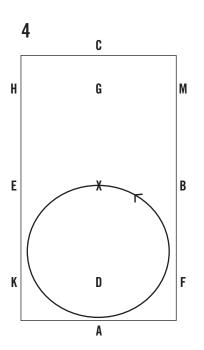

Arena: 40 Meter x 80 Meter

|     |                                                                                |                                                              | TEST                                                                                                                                                      | DIRECTIVES                                                                                                            | REMARKS | MARKS |
|-----|--------------------------------------------------------------------------------|--------------------------------------------------------------|-----------------------------------------------------------------------------------------------------------------------------------------------------------|-----------------------------------------------------------------------------------------------------------------------|---------|-------|
| 1.  | A-X                                                                            | Enter working                                                | g trot                                                                                                                                                    | Straightness on center line, quality of trot regularity                                                               |         | ,     |
| 2.  | X-M-C                                                                          | Working trot                                                 |                                                                                                                                                           | Balance in turn, bending, regularity                                                                                  |         | ,     |
| 3.  | C-H-E-K-A                                                                      | Continue wor                                                 | king trot                                                                                                                                                 | Bending in turns, straightness, contact, rhythm, acceptance of bit                                                    |         |       |
| 4.  | А                                                                              | Circle left 40                                               | meters                                                                                                                                                    | Bending, rhythm, accuracy of figure                                                                                   |         |       |
| 5.  | A-F<br>F-X                                                                     | Working trot<br>Develop working walk                         |                                                                                                                                                           | Balance in turn, bending, regularity, balance of transition                                                           |         |       |
| 6.  | X-H<br>H-C                                                                     | Working walk<br>Develop working trot                         |                                                                                                                                                           | Lengthening of frame<br>(relaxation), balance in<br>transition, relaxtion of transition,<br>regularity of trot        |         |       |
| 7.  | С                                                                              | Circle right 40 meters                                       |                                                                                                                                                           | Bending, rhythm, accuracy of figure                                                                                   |         |       |
| 8.  | C-M-B-F-A                                                                      | Continue working trot                                        |                                                                                                                                                           | Bending in turns, straightness, contact, rhythm, acceptance of bit                                                    |         | ,     |
| 9.  | A-K<br>K-B<br>B-M-C                                                            | Develop working walk<br>Working walk<br>Develop working trot |                                                                                                                                                           | Bending in turns, balance in transitions, relaxation                                                                  |         | ,     |
| 10. | C-X                                                                            | 40 meter half circle left                                    |                                                                                                                                                           | Bending, rhythm, accuracy of figure                                                                                   |         | ,     |
| 11. | X-A                                                                            | 40 meter half circle right                                   |                                                                                                                                                           | Bending, rhythm, accuracy of figure                                                                                   |         | ,     |
| 12. | A-K-X<br>X-G<br>G                                                              | Working trot<br>Working walk<br>Halt, salute                 |                                                                                                                                                           | Balance in turn, bending,<br>regularity, balance of<br>transitions, straightness on<br>centerline, immobility of halt |         | 1     |
| 13. | Use of aids, handling of re ATHLETE figures. The mark must ref of transitions. |                                                              | reins and whip, position on the box, ac<br>reflect the consistent level of accuracy                                                                       | curacy of<br>and quality                                                                                              | ,       |       |
| 14. | GENERAL IMPRESSION/ harmonizing with of harne                                  |                                                              | nlete and grooms, correctness, cleanlin<br>ness and carriage. Fitness,matching an<br>cture of the complete turnout. Clearanc<br>een Horse(s) and Athlete. | nd condition                                                                                                          | ,       |       |
|     |                                                                                |                                                              |                                                                                                                                                           | Signature JURY                                                                                                        |         |       |