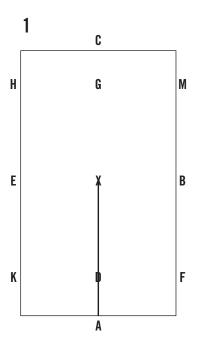

Arena: 40 Meter x 80 Meter

|     |                                                                                |                                                              | TEST                                                                                                                                                      | DIRECTIVES                                                                                                            | REMARKS | MARKS |
|-----|--------------------------------------------------------------------------------|--------------------------------------------------------------|-----------------------------------------------------------------------------------------------------------------------------------------------------------|-----------------------------------------------------------------------------------------------------------------------|---------|-------|
| 1.  | A-X                                                                            | Enter working                                                | g trot                                                                                                                                                    | Straightness on center line, quality of trot regularity                                                               |         | ,     |
| 2.  | X-M-C                                                                          | Working trot                                                 |                                                                                                                                                           | Balance in turn, bending, regularity                                                                                  |         | ,     |
| 3.  | C-H-E-K-A                                                                      | Continue wor                                                 | king trot                                                                                                                                                 | Bending in turns, straightness, contact, rhythm, acceptance of bit                                                    |         |       |
| 4.  | А                                                                              | Circle left 40                                               | meters                                                                                                                                                    | Bending, rhythm, accuracy of figure                                                                                   |         |       |
| 5.  | A-F<br>F-X                                                                     | Working trot<br>Develop working walk                         |                                                                                                                                                           | Balance in turn, bending, regularity, balance of transition                                                           |         |       |
| 6.  | X-H<br>H-C                                                                     | Working walk<br>Develop working trot                         |                                                                                                                                                           | Lengthening of frame<br>(relaxation), balance in<br>transition, relaxtion of transition,<br>regularity of trot        |         |       |
| 7.  | С                                                                              | Circle right 40 meters                                       |                                                                                                                                                           | Bending, rhythm, accuracy of figure                                                                                   |         |       |
| 8.  | C-M-B-F-A                                                                      | Continue working trot                                        |                                                                                                                                                           | Bending in turns, straightness, contact, rhythm, acceptance of bit                                                    |         | ,     |
| 9.  | A-K<br>K-B<br>B-M-C                                                            | Develop working walk<br>Working walk<br>Develop working trot |                                                                                                                                                           | Bending in turns, balance in transitions, relaxation                                                                  |         | ,     |
| 10. | C-X                                                                            | 40 meter half circle left                                    |                                                                                                                                                           | Bending, rhythm, accuracy of figure                                                                                   |         | ,     |
| 11. | X-A                                                                            | 40 meter half circle right                                   |                                                                                                                                                           | Bending, rhythm, accuracy of figure                                                                                   |         | ,     |
| 12. | A-K-X<br>X-G<br>G                                                              | Working trot<br>Working walk<br>Halt, salute                 |                                                                                                                                                           | Balance in turn, bending,<br>regularity, balance of<br>transitions, straightness on<br>centerline, immobility of halt |         | 1     |
| 13. | Use of aids, handling of re ATHLETE figures. The mark must ref of transitions. |                                                              | reins and whip, position on the box, ac<br>reflect the consistent level of accuracy                                                                       | curacy of<br>and quality                                                                                              | ,       |       |
| 14. | GENERAL IMPRESSION/ harmonizing with of harne                                  |                                                              | nlete and grooms, correctness, cleanlin<br>ness and carriage. Fitness,matching an<br>cture of the complete turnout. Clearanc<br>een Horse(s) and Athlete. | nd condition                                                                                                          | ,       |       |
|     |                                                                                |                                                              |                                                                                                                                                           | Signature JURY                                                                                                        |         |       |