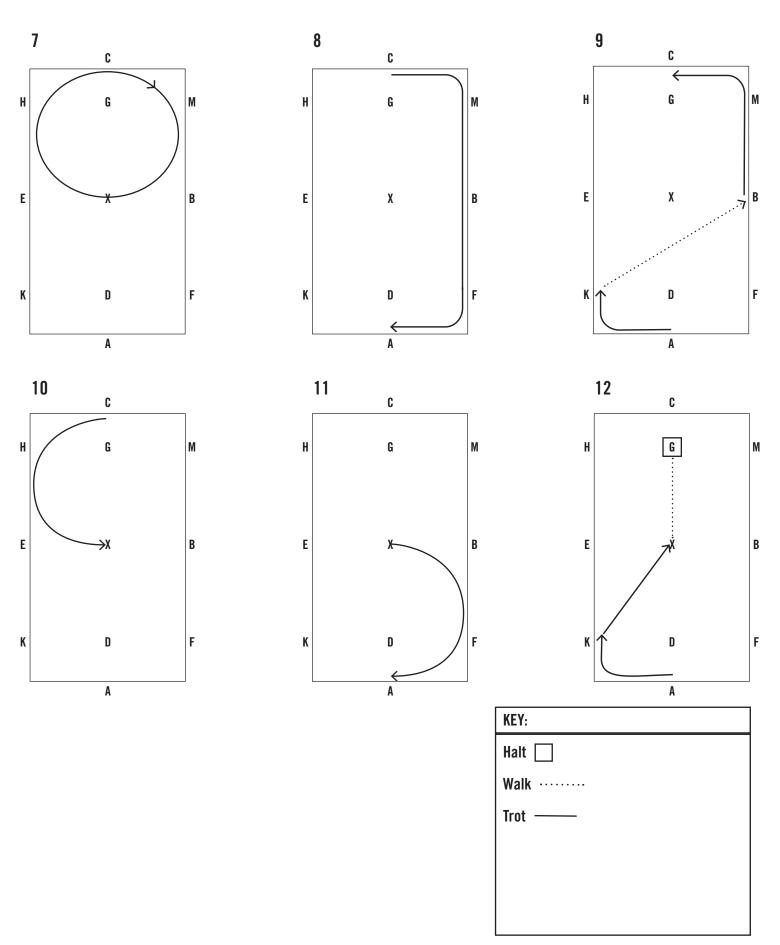

Arena: 40 Meter x 80 Meter

|     |                                                                                |                                                              | TEST                                                                                                                                                      | DIRECTIVES                                                                                                            | REMARKS | MARKS |
|-----|--------------------------------------------------------------------------------|--------------------------------------------------------------|-----------------------------------------------------------------------------------------------------------------------------------------------------------|-----------------------------------------------------------------------------------------------------------------------|---------|-------|
| 1.  | A-X                                                                            | Enter working                                                | g trot                                                                                                                                                    | Straightness on center line, quality of trot regularity                                                               |         | ,     |
| 2.  | X-M-C                                                                          | Working trot                                                 |                                                                                                                                                           | Balance in turn, bending, regularity                                                                                  |         | ,     |
| 3.  | C-H-E-K-A                                                                      | Continue wor                                                 | king trot                                                                                                                                                 | Bending in turns, straightness, contact, rhythm, acceptance of bit                                                    |         |       |
| 4.  | А                                                                              | Circle left 40                                               | meters                                                                                                                                                    | Bending, rhythm, accuracy of figure                                                                                   |         |       |
| 5.  | A-F<br>F-X                                                                     | Working trot<br>Develop working walk                         |                                                                                                                                                           | Balance in turn, bending, regularity, balance of transition                                                           |         |       |
| 6.  | X-H<br>H-C                                                                     | Working walk<br>Develop working trot                         |                                                                                                                                                           | Lengthening of frame<br>(relaxation), balance in<br>transition, relaxtion of transition,<br>regularity of trot        |         |       |
| 7.  | С                                                                              | Circle right 40 meters                                       |                                                                                                                                                           | Bending, rhythm, accuracy of figure                                                                                   |         |       |
| 8.  | C-M-B-F-A                                                                      | Continue working trot                                        |                                                                                                                                                           | Bending in turns, straightness, contact, rhythm, acceptance of bit                                                    |         | ,     |
| 9.  | A-K<br>K-B<br>B-M-C                                                            | Develop working walk<br>Working walk<br>Develop working trot |                                                                                                                                                           | Bending in turns, balance in transitions, relaxation                                                                  |         | ,     |
| 10. | C-X                                                                            | 40 meter half circle left                                    |                                                                                                                                                           | Bending, rhythm, accuracy of figure                                                                                   |         | ,     |
| 11. | X-A                                                                            | 40 meter half circle right                                   |                                                                                                                                                           | Bending, rhythm, accuracy of figure                                                                                   |         | ,     |
| 12. | A-K-X<br>X-G<br>G                                                              | Working trot<br>Working walk<br>Halt, salute                 |                                                                                                                                                           | Balance in turn, bending,<br>regularity, balance of<br>transitions, straightness on<br>centerline, immobility of halt |         | 1     |
| 13. | Use of aids, handling of re ATHLETE figures. The mark must ref of transitions. |                                                              | reins and whip, position on the box, ac<br>reflect the consistent level of accuracy                                                                       | curacy of<br>and quality                                                                                              | ,       |       |
| 14. | GENERAL IMPRESSION/ harmonizing with of harne                                  |                                                              | nlete and grooms, correctness, cleanlin<br>ness and carriage. Fitness,matching an<br>cture of the complete turnout. Clearanc<br>een Horse(s) and Athlete. | nd condition                                                                                                          | ,       |       |
|     |                                                                                |                                                              |                                                                                                                                                           | Signature JURY                                                                                                        |         |       |